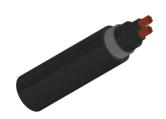

#### CABLE CONSTRUCTION

Conductors: Stranded plain copper conductors to IEC 60228 class 2 or 5.

Insulation: XLPE Insulation. Bedding: LSZH bedding

Armoured: SWA

Outer sheath: LSZH Sheath

#### **DIMENSION AND PARAMETERS**

| No. of Cores  × Cross- sectional Area | No./Nominal<br>Diameter<br>of Strands | Nominal Sheath<br>Thickness | Nom. Overall<br>Diameter | Approx. Weight | Max. DC<br>Resistance<br>at 20°C |
|---------------------------------------|---------------------------------------|-----------------------------|--------------------------|----------------|----------------------------------|
| No.×mm²                               | no./mm                                | mm                          | mm                       | kg/km          | Ω/km                             |
| 2 x 6                                 | 7/01.04                               | 1.4                         | 14.4                     | 460            | 3.08                             |