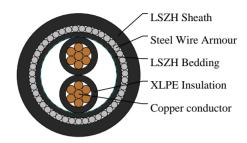

#### CABLE CONSTRUCTION

Conductors: Stranded plain copper conductors to IEC 60228 class 2 or 5.

Insulation: XLPE Insulation. Bedding: LSZH bedding

Armoured: SWA

Outer sheath: LSZH Sheath